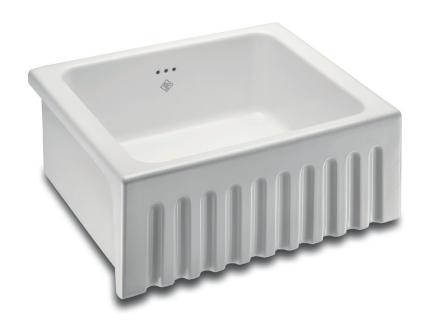

## **BOWLAND 600**

The Bowland 600 sink is a beautifully crafted compact single bowl with a distinctive fluted front which is the perfect solution for a traditional country look kitchen.

The Bowland kitchen sink has a 3 hole overflow and standard 3½ inch waste outlet to accommodate a basket strainer or waste disposer.