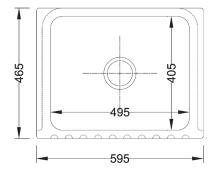

**Dimensions:**  $595 \times 465 \times 220$ mm

**Weight:** 73.00 kg

Product Code: SOO600010WH White

SOO600010PN Biscuit

To purchase this sink please visit www.shawsofdarwen.com