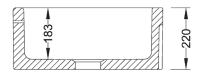

**Dimensions:**  $595 \times 465 \times 220$ mm

**Weight:** 73.00 kg

Product Code: SOO600010WH White

SOO600010PN Biscuit

To purchase this sink please visit www.shawsofdarwen.com