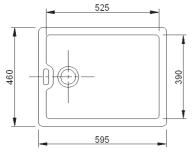

 Dimensions:
 595 × 460 × 255mm

 Weight:
 50.00 kg

| Product Code: | SCBE600WH | White   |
|---------------|-----------|---------|
|               | SCBE600PN | Biscuit |

To purchase this sink please visit www.shawsofdarwen.com