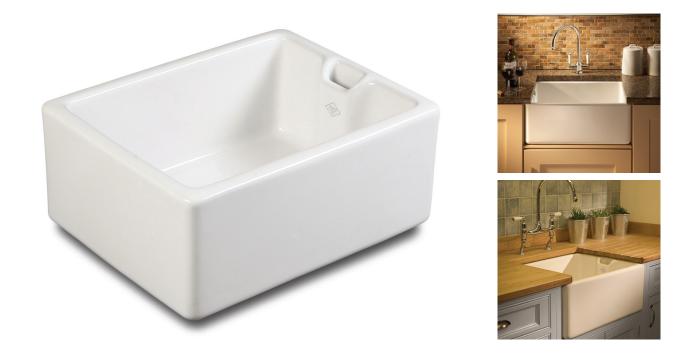

## CLASSIC BELFAST

Belfast Sinks from Shaws are a popular, elegant and compact sink suitable to be used in a number of applications around the kitchen.

Shaws Belfast Sinks have a 11/2 inch waste outlet to accommodate a stainless steel slotted waste.

 Dimensions:
 595 × 460 × 255mm

 Weight:
 50.00 kg

| Product Code: | SCBE600WH | White   |
|---------------|-----------|---------|
|               | SCBE600PN | Biscuit |

To purchase this sink please visit www.shawsofdarwen.com