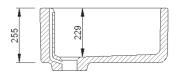

 Dimensions:
 595 × 460 × 255mm

 Weight:
 50.00 kg

| Product Code: | SCBE600WH | White   |
|---------------|-----------|---------|
|               | SCBE600PN | Biscuit |

To purchase this sink please visit www.shawsofdarwen.com