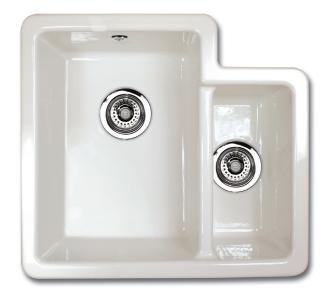

## CLASSIC BRINDLE

The Brindle Sink is perfect for vegetable preparation and for island/peninsular applications.

This is an inset or undermount sink with single square bowl and separate half bowl and offset dividing wall. Both bowls have a  $3\frac{1}{2}$  inch waste to accommodate a basket strainer or waste disposer. Round overflow.

 Dimensions:
 548 × 500 × 225mm

 Weight:
 40.00 kg

Product Code:SCBH595WHWhiteSCBH595PNBiscuit

To purchase this sink please visit www.shawsofdarwen.com

Shaws of Darwen

Waterside, Darwen, Lancashire, England BB3 3NX Tel: +44 (0)844 840 4529 Fax: +44 (0)1254 873462