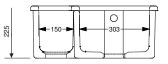

## CLASSIC BRINDLE

The Brindle Sink is perfect for vegetable preparation and for island/peninsular applications.

This is an inset or undermount sink with single square bowl and separate half bowl and offset dividing wall. Both bowls have a  $3\frac{1}{2}$  inch waste to accommodate a basket strainer or waste disposer. Round overflow.

 Dimensions:
 548 × 500 × 225mm

 Weight:
 40.00 kg

Product Code:SCBH595WHWhiteSCBH595PNBiscuit

To purchase this sink please visit www.shawsofdarwen.com

Shaws of Darwen

Waterside, Darwen, Lancashire, England BB3 3NX Tel: +44 (0)844 840 4529 Fax: +44 (0)1254 873462