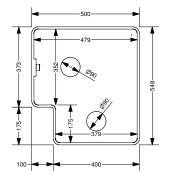

 Dimensions:
 548 × 500 × 225mm

 Weight:
 40.00 kg

Product Code:SCBH595WHWhiteSCBH595PNBiscuit

To purchase this sink please visit www.shawsofdarwen.com

Shaws of Darwen

Waterside, Darwen, Lancashire, England BB3 3NX Tel: +44 (0)844 840 4529 Fax: +44 (0)1254 873462