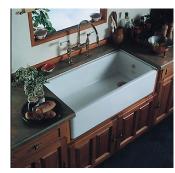

## CLASSIC BUTLER 1000

The large single bowl Butler sink adds a touch of elegance to any kitchen and is perfectly suited to modern and traditional surroundings.

The Butler sink features a round over flow with a  $3\frac{1}{2}$  inch waste outlet and comes in white or biscuit.

**Dimensions:**  $914 \times 460 \times 255$ mm

**Weight:** 70.00 kg

Product Code: SCBUI0IWH

WH White

SCBUIOIPN Biscuit

914

To purchase this sink please visit www.shawsofdarwen.com