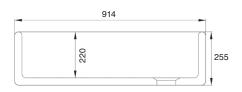

**Dimensions:**  $914 \times 460 \times 255$ mm

**Weight:** 70.00 kg

Product Code: SCBUI0IWH

WH White

SCBUIOIPN Biscuit

914

To purchase this sink please visit www.shawsofdarwen.com