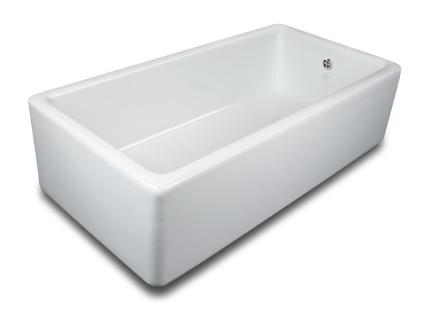

## CLASSIC BUTLER 1000

The large single bowl Butler sink adds a touch of elegance to any kitchen and is perfectly suited to modern and traditional surroundings.

The Butler sink features a round over flow with a  $3\frac{1}{2}$  inch waste outlet and comes in white or biscuit.

**Dimensions:**  $914 \times 460 \times 255$ mm

**Weight:** 70.00 kg

Product Code: SCBUI0IWH

WH White

SCBUIOIPN Biscuit

914

To purchase this sink please visit www.shawsofdarwen.com