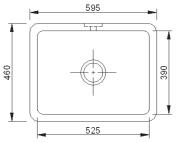

 Dimensions:
 595 × 460 × 255mm

 Weight:
 50.00 kg

Product Code: SCBU600WH White SCBU600PN Biscuit

To purchase this sink please visit www.shawsofdarwen.com

Shaws of Darwen

Waterside, Darwen, Lancashire, England BB3 3NX Tel: +44 (0)844 840 4529 Fax: +44 (0)1254 873462