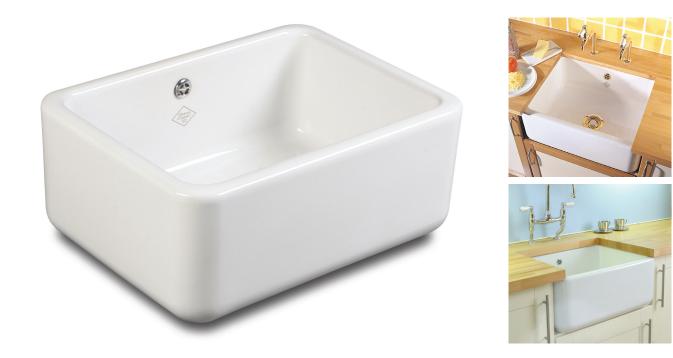

## CLASSIC BUTLER 600

The Butler 600 single bowl sinks are ideal for modern or traditional look kitchens and like all our sinks, is handcrafted using methods which go back centuries.

The single bowl has a central  $3\frac{1}{2}$  inch waste outlet to accommodate a basket strainer or waste disposer.

 Dimensions:
 595 × 460 × 255mm

 Weight:
 50.00 kg

Product Code: SCBU600WH White SCBU600PN Biscuit

To purchase this sink please visit www.shawsofdarwen.com

Shaws of Darwen

Waterside, Darwen, Lancashire, England BB3 3NX Tel: +44 (0)844 840 4529 Fax: +44 (0)1254 873462