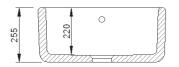

 Dimensions:
 595 × 460 × 255mm

 Weight:
 50.00 kg

Product Code: SCBU600WH White SCBU600PN Biscuit

To purchase this sink please visit www.shawsofdarwen.com

Shaws of Darwen

Waterside, Darwen, Lancashire, England BB3 3NX Tel: +44 (0)844 840 4529 Fax: +44 (0)1254 873462