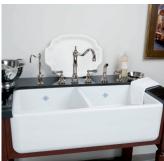

## **CLASSIC DOUBLE 800**

Shaws Classic compact double bowl sink is the perfect choice for a busy kitchen looking for a traditional multi-purpose sink.

The double bowl sink features a central dividing wall and has a round overflow and a central  $3\frac{1}{2}$  inch waste outlets to accommodate basket strainer or waste disposer.