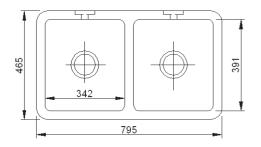

Dimensions:795 x 465 x 229mmProduct Code:SCLD800WHWhiteWeight:65.00 kgSCLD800PNBiscuit

To purchase this sink please visit www.shawsofdarwen.com