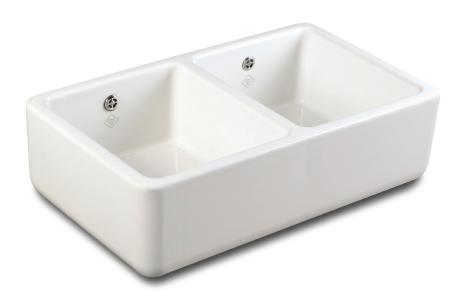

## **CLASSIC DOUBLE 800**

Shaws Classic compact double bowl sink is the perfect choice for a busy kitchen looking for a traditional multi-purpose sink.

The double bowl sink features a central dividing wall and has a round overflow and a central  $3\frac{1}{2}$  inch waste outlets to accommodate basket strainer or waste disposer.

Dimensions:795 x 465 x 229mmProduct Code:SCLD800WHWhiteWeight:65.00 kgSCLD800PNBiscuit

To purchase this sink please visit www.shawsofdarwen.com