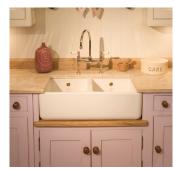

## **CLASSIC DOUBLE 800**

Shaws Classic compact double bowl sink is the perfect choice for a busy kitchen looking for a traditional multi-purpose sink.

The double bowl sink features a central dividing wall and has a round overflow and a central  $3\frac{1}{2}$  inch waste outlets to accommodate basket strainer or waste disposer.