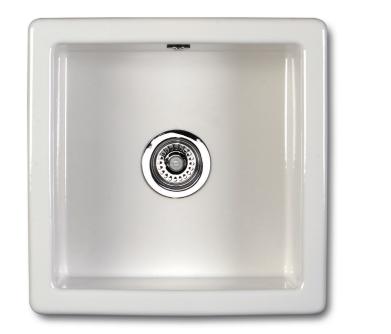

## CLASSIC SQUARE

The Shaws modern look square sink is perfect for vegetable preparation or for use in island or peninsular applications.

The square Inset sink features a central waste outlet to accommodate a basket strainer or waste disposer. Shaws square sinks have a round overflow and can either be inset into a worktop or undermounted.

Dimensions: 460 x 460 x 191mm Weight: 30.00 kg

Product Code: SCSQ460WH White SCSQ460PN Biscuit

To purchase this sink please visit www.shawsofdarwen.com

Shaws of Darwen

Waterside, Darwen, Lancashire, England BB3 3NX Tel: +44 (0)844 840 4529 Fax: +44 (0)1254 873462