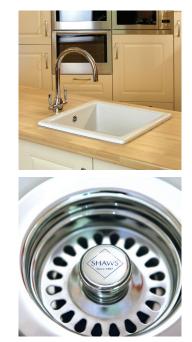

## CLASSIC SQUARE

The Shaws modern look square sink is perfect for vegetable preparation or for use in island or peninsular applications.

The square Inset sink features a central waste outlet to accommodate a basket strainer or waste disposer. Shaws square sinks have a round overflow and can either be inset into a worktop or undermounted.