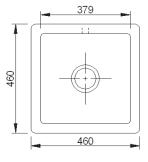

Dimensions: 460 x 460 x 191mm Weight: 30.00 kg

Product Code: SCSQ460WH White SCSQ460PN Biscuit

To purchase this sink please visit www.shawsofdarwen.com

Shaws of Darwen

Waterside, Darwen, Lancashire, England BB3 3NX Tel: +44 (0)844 840 4529 Fax: +44 (0)1254 873462