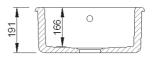

Dimensions: 460 x 460 x 191mm Weight: 30.00 kg

Product Code: SCSQ460WH White SCSQ460PN Biscuit

To purchase this sink please visit www.shawsofdarwen.com

Shaws of Darwen

Waterside, Darwen, Lancashire, England BB3 3NX Tel: +44 (0)844 840 4529 Fax: +44 (0)1254 873462