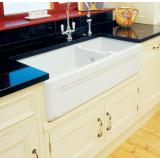

## **EGERTON**

The Egerton is a beautifully handcrafted double bowl sink with a unique patterned front. This high performance sink features an offset dividing wall that's perfect for multipurpose use.

The sink has no overflow and standard  $3\frac{1}{2}$  inch waste outlet to accommodate a basket strainer or waste disposer.