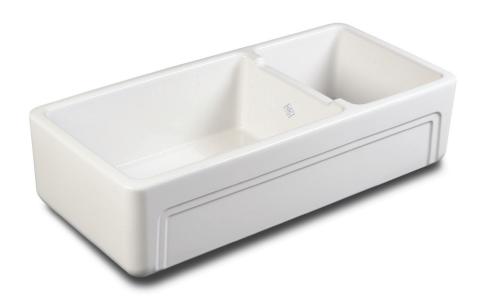

## **EGERTON**

The Egerton is a beautifully handcrafted double bowl sink with a unique patterned front. This high performance sink features an offset dividing wall that's perfect for multipurpose use.

The sink has no overflow and standard  $3\frac{1}{2}$  inch waste outlet to accommodate a basket strainer or waste disposer.