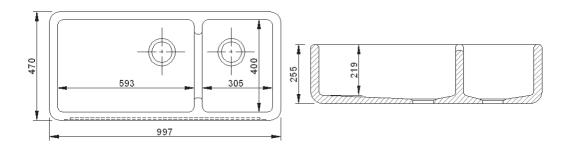

Dimensions:997 x 470 x 255mmProduct Code:EDF9917WHWhiteWeight:80.00 kgEDF9917PNBiscuit

To purchase this sink please visit www.shawsofdarwen.com