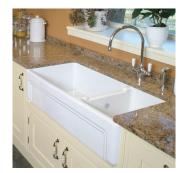

## **EGERTON**

The Egerton is a beautifully handcrafted double bowl sink with a unique patterned front. This high performance sink features an offset dividing wall that's perfect for multipurpose use.

The sink has no overflow and standard  $3\frac{1}{2}$  inch waste outlet to accommodate a basket strainer or waste disposer.