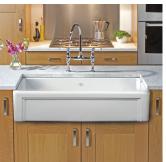

## **ENTWISTLE**

The large single bowl Entwistle sink with its unique patterned front, is a great choice for both modern and traditional kitchens.

The Entwistle sink has a 3 hole overflow and standard 3½ inch waste outlet to accommodate abasket strainer or waste disposer.