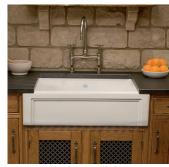

## **ENTWISTLE**

The large single bowl Entwistle sink with its unique patterned front, is a great choice for both modern and traditional kitchens.

The Entwistle sink has a 3 hole overflow and standard 3½ inch waste outlet to accommodate abasket strainer or waste disposer.