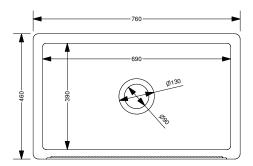

**Dimensions:**  $760 \times 460 \times 255$ mm

Weight: 57.50 kg

Product Code: SOEN800WH White

SOEN800PN Biscuit

To purchase this sink please visit www.shawsofdarwen.com