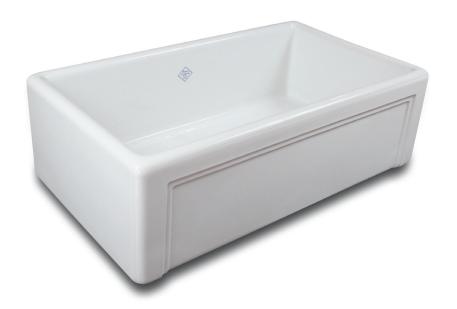

## **ENTWISTLE**

The large single bowl Entwistle sink with its unique patterned front, is a great choice for both modern and traditional kitchens.

The Entwistle sink has a 3 hole overflow and standard 3½ inch waste outlet to accommodate abasket strainer or waste disposer.

**Dimensions:**  $760 \times 460 \times 255$ mm

Weight: 57.50 kg

Product Code: SOEN800WH White

SOEN800PN Biscuit

To purchase this sink please visit www.shawsofdarwen.com