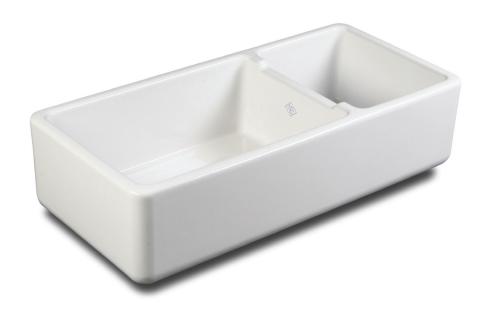

## **EDGWORTH**

The Edgworth sink is a large sized, plain front, double bowl sink. This high performance sink features offset dividing wall perfect for the busy traditional kitchen.

The sink has no overflow and standard  $3\frac{1}{2}$  inch waste outlets to accommodate a basket strainer or waste disposer.

Dimensions:997 x 470 x 255mmProduct Code:SEDG100WHWhiteWeight:80.00 kgSEDG100PNBiscuit

To purchase this sink please visit www.shawsofdarwen.com