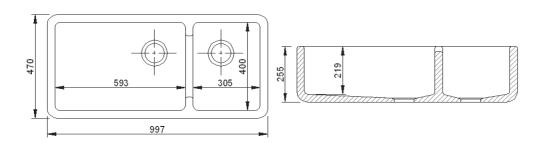

Dimensions:997 x 470 x 255mmProduct Code:SEDG100WHWhiteWeight:80.00 kgSEDG100PNBiscuit

To purchase this sink please visit www.shawsofdarwen.com