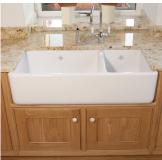

## **EDGWORTH**

The Edgworth sink is a large sized, plain front, double bowl sink. This high performance sink features offset dividing wall perfect for the busy traditional kitchen.

The sink has no overflow and standard  $3\frac{1}{2}$  inch waste outlets to accommodate a basket strainer or waste disposer.