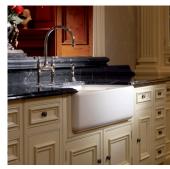

## **EDGWORTH**

The Edgworth sink is a large sized, plain front, double bowl sink. This high performance sink features offset dividing wall perfect for the busy traditional kitchen.

The sink has no overflow and standard  $3\frac{1}{2}$  inch waste outlets to accommodate a basket strainer or waste disposer.