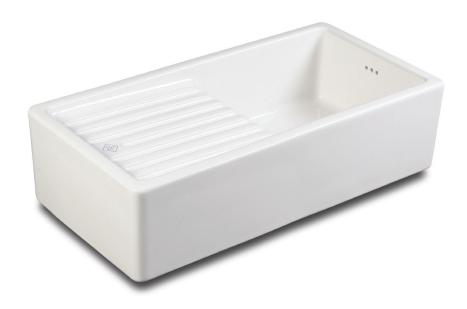

## LONGRIDGE

460

The Longridge sink is the perfect sink to utilise in laundry or utility room applications or as a secondary kitchen sink.

The Longridge sink features a 3 hole overflow and a standard  $3\frac{1}{2}$  inch waste outlet to accommodate a basket strainer or waste disposer.

**Dimensions:** 897 × 460 × 240mm **Weight:** 75.00 kg

Product Code: FCS00610WH

FCS000610PN Biscuit

White

897

To purchase this sink please visit www.shawsofdarwen.com