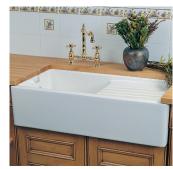

## LONGRIDGE

460

The Longridge sink is the perfect sink to utilise in laundry or utility room applications or as a secondary kitchen sink.

The Longridge sink features a 3 hole overflow and a standard  $3\frac{1}{2}$  inch waste outlet to accommodate a basket strainer or waste disposer.