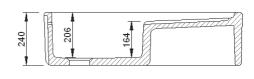

**Dimensions:** 897 × 460 × 240mm **Weight:** 75.00 kg

Product Code: FCS00610WH

FCS000610PN Biscuit

White

897

To purchase this sink please visit www.shawsofdarwen.com