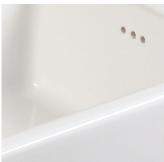

## LONGRIDGE

460

The Longridge sink is the perfect sink to utilise in laundry or utility room applications or as a secondary kitchen sink.

The Longridge sink features a 3 hole overflow and a standard  $3\frac{1}{2}$  inch waste outlet to accommodate a basket strainer or waste disposer.