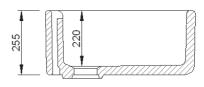

**Dimensions:** 595 × 460 × 255mm **I Weight:** 50.00 kg

Product Code: S00900010WH White

S00900010PN Biscuit

To purchase this sink please visit www.shawsofdarwen.com