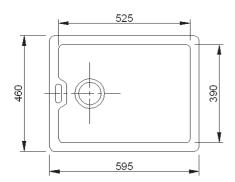

**Dimensions:** 595 × 460 × 255mm **I Weight:** 50.00 kg

Product Code: S00900010WH White

S00900010PN Biscuit

To purchase this sink please visit www.shawsofdarwen.com