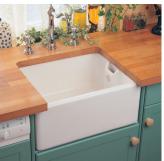

## PENNINE

The Pennine sink is based on the traditional favourite Belfast sink design and is just as practical and elegant in style.

The sink comes with weir overflow and has a standard  $3\frac{1}{2}$  inch waste outlet with a unique overflow adaptor suitable for a waste disposer or basket strainer.