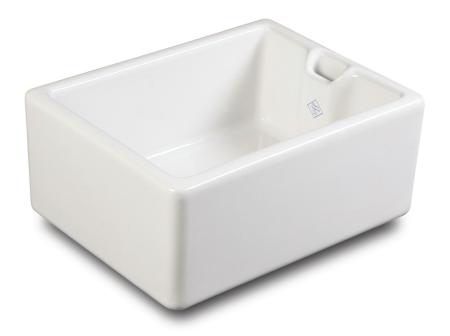

## PENNINE

The Pennine sink is based on the traditional favourite Belfast sink design and is just as practical and elegant in style.

The sink comes with weir overflow and has a standard  $3\frac{1}{2}$  inch waste outlet with a unique overflow adaptor suitable for a waste disposer or basket strainer.

**Dimensions:** 595 × 460 × 255mm **I Weight:** 50.00 kg

Product Code: S00900010WH White

S00900010PN Biscuit

To purchase this sink please visit www.shawsofdarwen.com