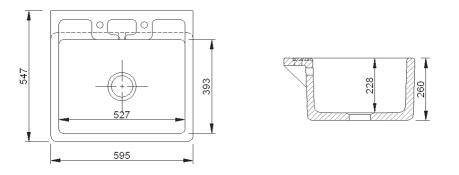

 Dimensions:
 595 × 547 × 260mm

 Weight:
 60.00 kg

Product Code: SO4100010WH White SO4100010PN Biscuit

To purchase this sink please visit www.shawsofdarwen.com

Shaws of Darwen

Waterside, Darwen, Lancashire, England BB3 3NX Tel: +44 (0)844 840 4529 Fax: +44 (0)1254 873462