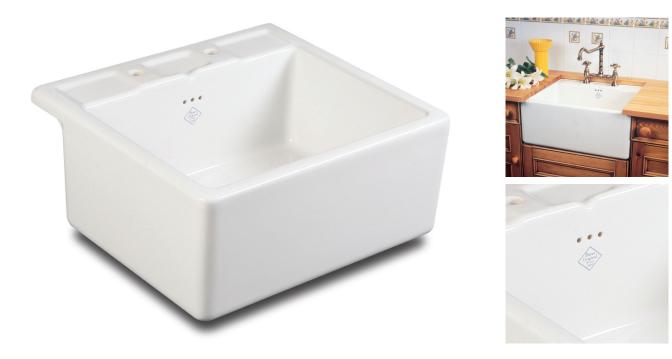

## RIBBLESDALE

The Ribblesdale sink is beautifully crafted and is the ideal choice for a stylish sink with a traditional look.

The sink has pre-formed tap holes and soap recesses and has a 3 hole overflow and a standard  $3\frac{1}{2}$  inch waste outlet to accommodate a basket strainer or waste disposer.

 Dimensions:
 595 × 547 × 260mm

 Weight:
 60.00 kg

Product Code: SO4100010WH White SO4100010PN Biscuit

To purchase this sink please visit www.shawsofdarwen.com

Shaws of Darwen

Waterside, Darwen, Lancashire, England BB3 3NX Tel: +44 (0)844 840 4529 Fax: +44 (0)1254 873462