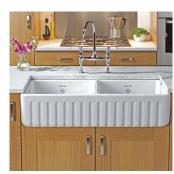

## RIBCHESTER 1000

The Ribchester 1000 is the perfect sink for the traditional family kitchen. The large double sink with central dividing wall is perfect for multipurpose use.

The sink has a distinctive fluted front and a 3 hole overflow and two standard  $3\frac{1}{2}$  inch waste outlets to accommodate a basket strainer or waste disposer.