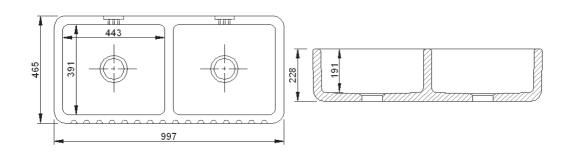

Dimensions:997 x 465 x 228mmProduct Code:SO2400010WHWhiteWeight:80.00 kgSO2400010PNBiscuit

To purchase this sink please visit www.shawsofdarwen.com