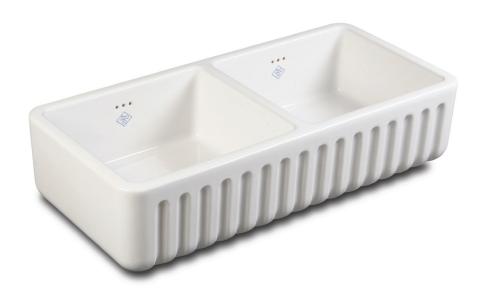

## RIBCHESTER 1000

The Ribchester 1000 is the perfect sink for the traditional family kitchen. The large double sink with central dividing wall is perfect for multipurpose use.

The sink has a distinctive fluted front and a 3 hole overflow and two standard  $3\frac{1}{2}$  inch waste outlets to accommodate a basket strainer or waste disposer.