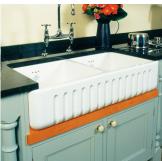

## RIBCHESTER 1000

The Ribchester 1000 is the perfect sink for the traditional family kitchen. The large double sink with central dividing wall is perfect for multipurpose use.

The sink has a distinctive fluted front and a 3 hole overflow and two standard  $3\frac{1}{2}$  inch waste outlets to accommodate a basket strainer or waste disposer.