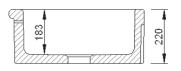

 Dimensions:
 797 x 535 x 220mm

 Weight:
 73.00 kg

Product Code: BLF5312WH BLF5312PN White Biscuit

To purchase this sink please visit www.shawsofdarwen.com

Shaws of Darwen

Waterside, Darwen, Lancashire, England BB3 3NX Tel: +44 (0)844 840 4529 Fax: +44 (0)1254 873462