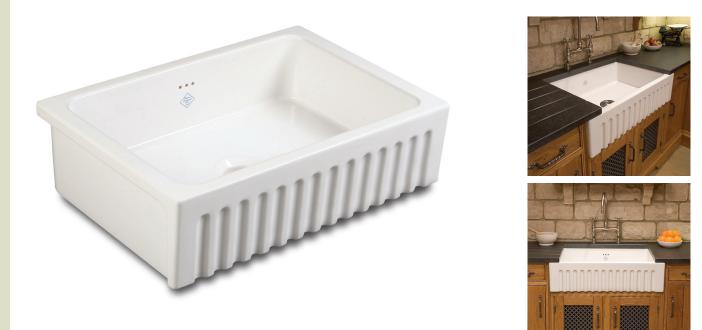

## BOWLAND 800

Shaws Bowland sink is the perfect choice if you're looking for a large single bowl kitchen sink with a luxurious traditional look.

The Bowland features a distinctive fluted front and has a 3 hole overflow and a standard  $3\frac{1}{2}$  inch waste outlet to accommodate a basket strainer or waste disposer.

 Dimensions:
 797 x 535 x 220mm

 Weight:
 73.00 kg

Product Code: BLF5312WH BLF5312PN White Biscuit

To purchase this sink please visit www.shawsofdarwen.com

Shaws of Darwen

Waterside, Darwen, Lancashire, England BB3 3NX Tel: +44 (0)844 840 4529 Fax: +44 (0)1254 873462