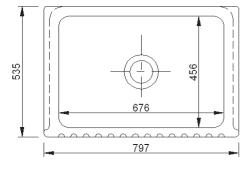

 Dimensions:
 797 x 535 x 220mm

 Weight:
 73.00 kg

Product Code: BLF5312WH BLF5312PN White Biscuit

To purchase this sink please visit www.shawsofdarwen.com

Shaws of Darwen

Waterside, Darwen, Lancashire, England BB3 3NX Tel: +44 (0)844 840 4529 Fax: +44 (0)1254 873462