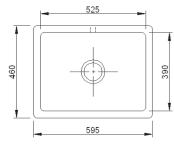

 Dimensions:
 595 x 460 x 255mm

 Weight:
 50.00 kg

| Product Code: | SCIN595WH | White   |
|---------------|-----------|---------|
|               | SCIN595PN | Biscuit |

To purchase this sink please visit www.shawsofdarwen.com