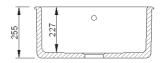

 Dimensions:
 595 x 460 x 255mm

 Weight:
 50.00 kg

| Product Code: | SCIN595WH | White   |
|---------------|-----------|---------|
|               | SCIN595PN | Biscuit |

To purchase this sink please visit www.shawsofdarwen.com