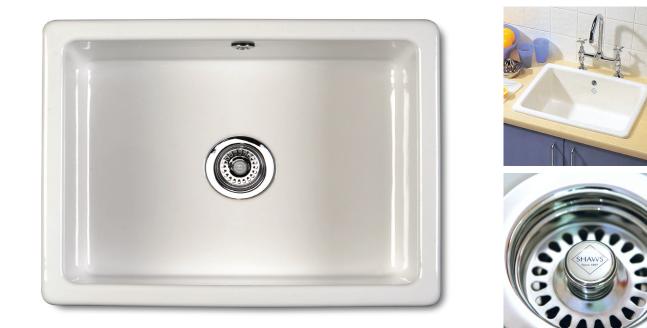

## CLASSIC INSET 600

The Inset sink from Shaws is a perfect secondary sink which is ideal for vegetable preparation or to use in island or peninsular applications.

The Inset single bowl sink features a central  $3\frac{1}{2}$  inch waste outlet to accommodate a basket strainer or waste disposer.

 Dimensions:
 595 x 460 x 255mm

 Weight:
 50.00 kg

| Product Code: | SCIN595WH | White   |
|---------------|-----------|---------|
|               | SCIN595PN | Biscuit |

To purchase this sink please visit www.shawsofdarwen.com