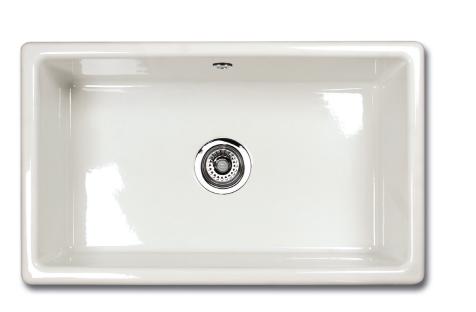

## CLASSIC INSET 800

The large Inset sink can be a main or secondary sink and fits any modern or traditional kitchen.

The Inset single bowl sink features a central  $3\frac{1}{2}$  inch waste outlet to accommodate a basket strainer or waste disposer.