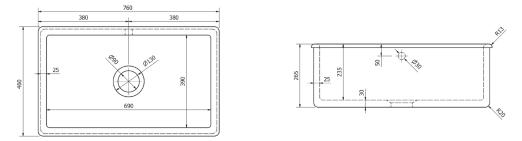

 Dimensions:
 760 × 460 × 265mm

 Weight:
 50.00 kg

| Product Code: | scin760WH | White   |
|---------------|-----------|---------|
|               | SCIN760PN | Biscuit |

To purchase this sink please visit www.shawsofdarwen.com